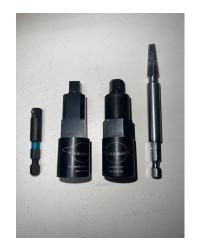

## Call 978-403-0773

SKU# **ZIPSS23** 

Tool Sets Include:

- 1-CLASIC Bit for HOT & COLD SEATS in Older Style Symmons TempTrol Tub/Shower Valves
- 1-EVOLVE Bit for HOT & COLD SEATS in Newer Style Symmons TempTrol Tub/Shower Valves
- 1-1/4" Speed Drive Power Bit to plug them into your impact gun.
- 1-ZIP DIVERTER EXTRACTOR Bit to remove both Tub and Shower diverters on older and newer style Symmons Valves.

## ENCASED IN PROTECTIVE HARD PLASTIC SLEEVES THAT CONVENIENTLY HANG ON THEIR OWN 12 PIECE COUNTER DISPLAY!

Unit Price is \$220 each. Minimal Order 12 SETS.